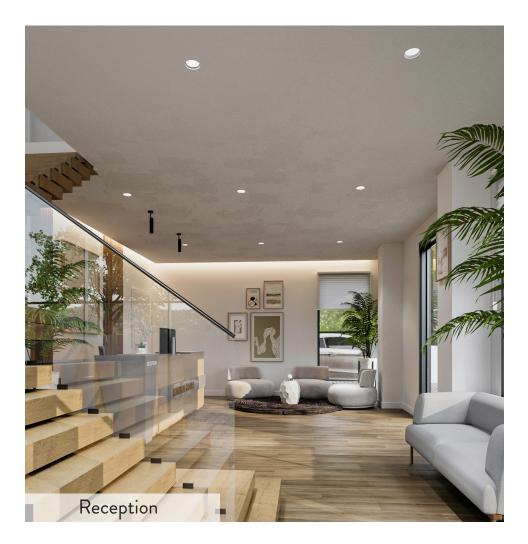

## Each unit at Kaniwa Court benefits from:

Contemporary fitted kitchen with appliances (fridge, hob, oven & extractor hood)

Air conditioning units throughout

Backup Generator

Lift

Reception

Basement Parking