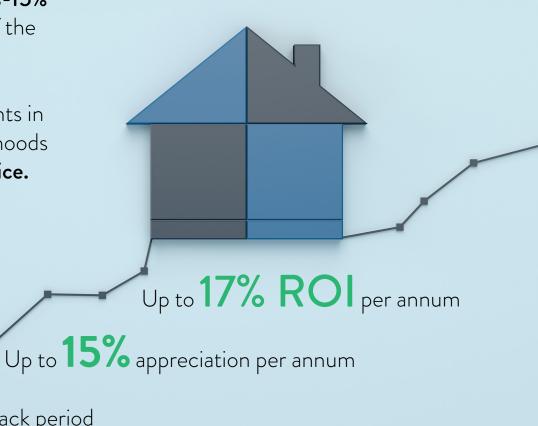

# The Investment Opportunity

With properties in Accra appreciating by **10%-15%** over the last 5 years, Labone has been one of the most sought-after locations.

The increase in demand for modern apartments in prime areas and their surrounding neighbourhoods makes Kaniwa Court a **smart investment choice.** 

**6** years Payback period